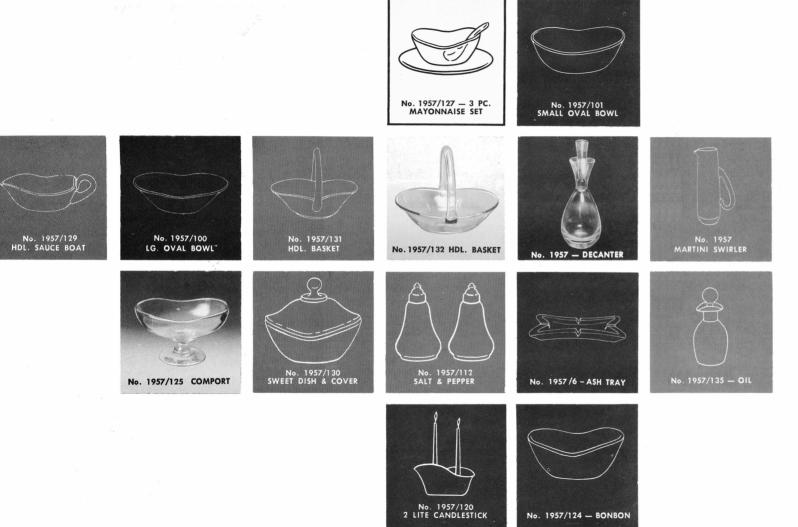

Companions to the graceful modern beauty of Sonata Glassware, are many striking decorative pieces which are pictured in this grouping. Each of these unique and attractive units are designed in the distinctive Sonata oval shape so that they create the high harmony of a brilliant choral arrangement when used in combination with one another. Lucky, indeed, the woman whose prized possessions include selections from the Sonata group by Cambridge...the name known for excellence in fine homes everywhere.