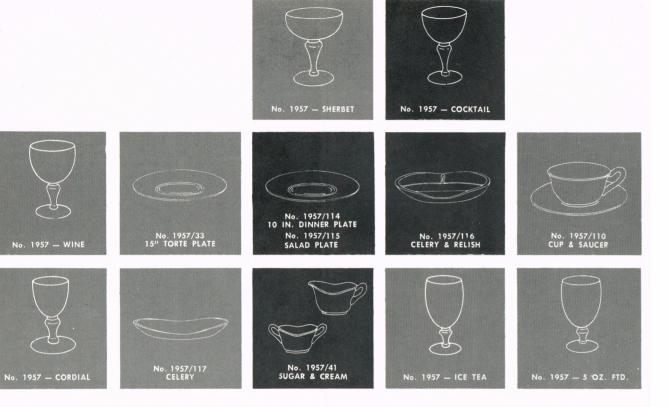

Like the sound of sweet music, Sonata (The Oval Line) by Cambridge lends a background of quiet elegance to any table setting. This graceful glassware has a distinctly modern oval design which not only creates the feeling of a rhapsody in motion, but brings a new respect for unusual taste of the hostess whose treasure it is. Sonata glassware makes a gift that will be highly prized, and one that will remain the final touch of beauty for a lifetime.