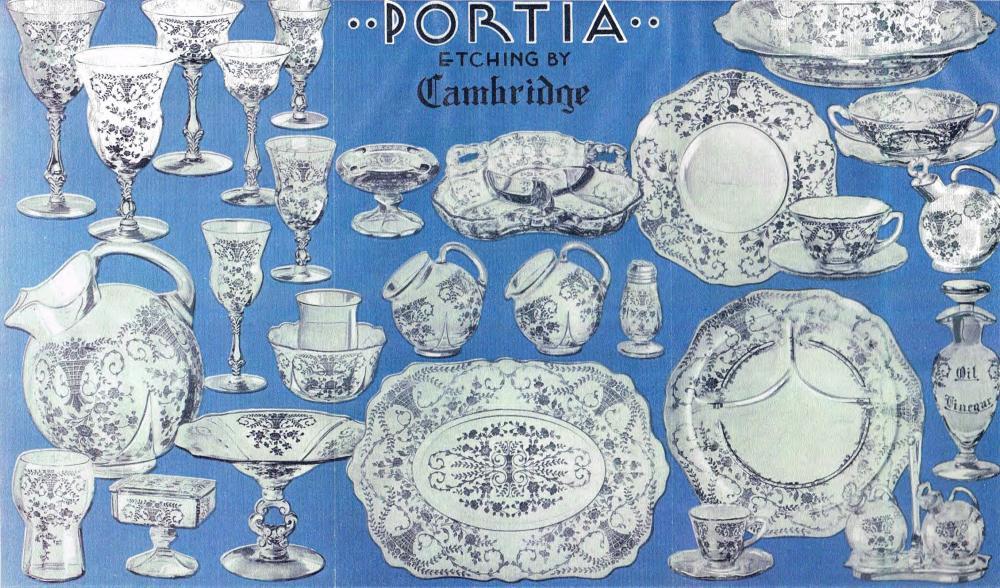

PORTIA- the deftness of design combined with the arresting brilliancy of quality glass has resulted in a glassware service of rare beauty. Possession will bring lasting joy and satisfaction at a moderate cost - whether a complete table service or a single decorative or useful piece.

Colors obtainable include Heatherbloom, Gold Krystol, Amber, Forest-Green and Crystal. An Open Stock pattern - - affording opportunity for additions to the original purchase.

The illustrations show but part of the extensive line of Plate Etched Portia and we ask that you consider this as an invitation to visit our glass department where you may see the real beauty of this quality glassware.

## PORTIA