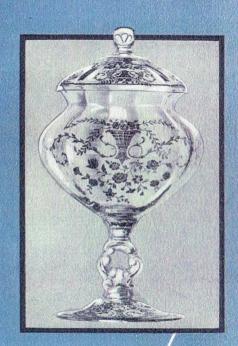

PORTIA- the deftness of design combined with the arresting brilliancy of quality glass has resulted in a glassware service of rare beauty. Possession will bring lasting joy and satisfaction at a moderate cost - whether a complete table service or a single decorative or useful piece.

Colors obtainable include Heatherbloom, Gold Krystol, Amber, Forest-Green and Crystal. An Open Stock pattern - - affording opportunity for additions to the original purchase.

The illustrations show but part of the extensive line of Plate Etched Portia and we ask that you consider this as an invitation to visit our glass department where you may see the real beauty of this quality glassware.