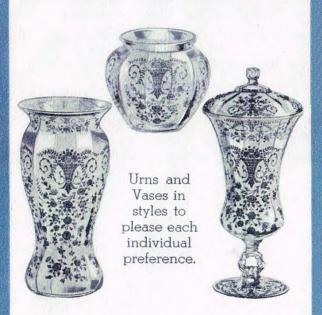

PORTIA- the deftness of design combined with the arresting brilliancy of quality glass has resulted in a glassware service of rare beauty. Possession will bring lasting joy and satisfaction at a moderate cost - whether a complete table service or a single decorative or useful piece.

Colors obtainable include Heatherbloom, Gold Krystol, Amber, Forest-Green and Crystal. An Open Stock pattern - - affording opportunity for additions to the original purchase.

The illustrations show but part of the extensive line of Plate Etched Portia and we ask that you consider this as an invitation to visit our glass department where you may see the real beauty of this quality glassware.