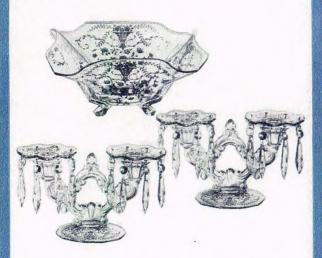

PORTIA- the deftness of design combined with the arresting brilliancy of quality glass has resulted in a glassware service of rare beauty. Possession will bring lasting joy and satisfaction at a moderate cost - whether a complete table service or a single decorative or useful piece.

Colors obtainable include Heatherbloom, Gold Krystol, Amber, Forest-Green and Crystal. An Open Stock pattern - - affording opportunity for additions to the original purchase.

The illustrations show but part of the extensive line of Plate Etched Portia and we ask that you consider this as an invitation to visit our glass department where you may see the real beauty of this quality glassware.