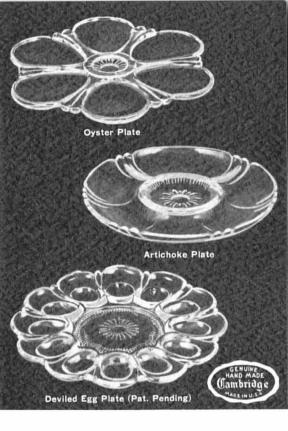

## UNUSUAL GLASSWARE ACCESSORIES

Lend that Extra Touch to Your Table!

A convenient and practical service for Oysters on the half shell or other styles. A space in the center will hold a container for sauce.

## ARTICHOKE PLATE-No. 3600/158

The center of this plate is for the Artichokes, the little well is for the melted butter or sauce, the balance of the plate is for the uneaten portion of Artichokes.

## DEVILED EGG PLATE—No. 3600/157 (Patent pending)

Designed to hold 12 halves of Deviled Eggs, 12 complete hard boiled Eggs, etc. The center space may be dressed with lettuce, radishes, olives, pickles or other appetizers.