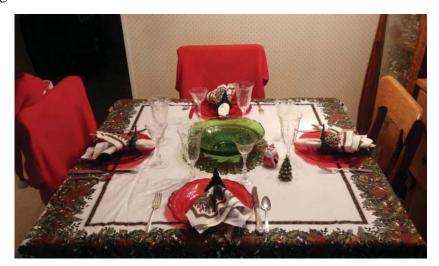

ss@pacbell.net. Until next month, happy Cambridge hunting!

# Holiday Table Settings - continued from January 2018



If you don't want to serve punch from your punch bowl, fill it with colorful ornaments for a stunning centerpiece.



An elegant holiday table setting with 3500 stemware engraved Croesus and a wonderful 3500/21 12" oval bowl with the Victory Wreath engraving.



3121 Rose Point stemware highlights this elegant table. A member grew up in Cambridge and passed on her love of Cambridge to her children and grandchildren. "I don't think a table could be more lovely than this one, set with beloved Cambridge pieces and shared with family for the holiday."

This holiday table is set with Carmen 3400 dinner plates, forest green Mount Vernon bowl, and 3121 stemware engraved Achilles



| Recruit<br>and<br>Retain<br>cive this puge to the Pational Cambridge Collectors<br>P.O. Box 416 ~ Cambridge, Ohio 43725<br>"FRIENDS OF CAMBRIDGE" MEMBERSHIP                                                                                                                                                                                                                                                                                                                                                                                                                       |                                 |  |  |  |
|-------------------------------------------------------------------------------------------------------------------------------------------------------------------------------------------