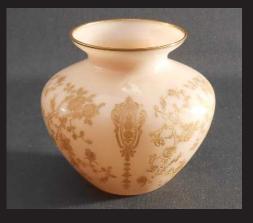

### A Stunning Museum Acquisition By Cindy Arent

Last fall, we received a call at the museum requesting identification of a piece of glass. I asked them to send in a photo so we could see if it was Cambridge Glass. A few weeks later, the photo arrived in the mail and the piece was a #779 14 inch Royal Blue vase with Japonica decoration.

On December 30<sup>th</sup>, Ralph and Linda arrived in Cambridge with the acquisition and it happened to be a very snowy day. The vase was unpacked and placed on display in the Royal Blue case and looks spectacular!

Many thanks to Ralph and Linda Warne for going above and beyond to help NCC!

The Cambridge Glass Company Circular Letter #63/#31, dated January 11, 1933 lists the pieces available with the Japonica/Hawthorne decoration in Carmen, Royal Blue or Amethyst. The #779 14 inch vase was listed at \$150 per dozen. The wholesale price of each vase was \$12.50.

We hope you'll be able to visit the museum to see the new vase on display, it is truly stunning! ■

A new museum acquisition, the No. 779 14 inch vase in Royal Blue with Japonica decoration.

The museum received new carpet the week of December 18. It's hard to believe it has been 17 years!