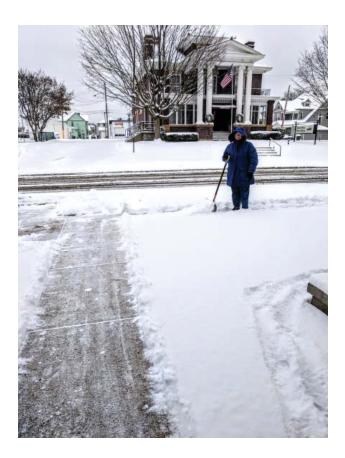

On December 30<sup>th</sup>, Ralph and Linda arrived in Cambridge with the acquisition and it happened to be a very snowy day. The vase was unpacked and placed on display in the Royal Blue case and looks spectacular!

Carl Beynon is watching to ensure everything is done correctly and safely.

Lindy Thaxton shoveled the museum sidewalk to prepare for Ralph and Linda's arrival with the new vase.

Ralph and Linda Warne, along with their granddaughters, Kaylee and Krista, are shown with the new acquisition. They were also the first visiting members to see the new museum carpet after it was installed.