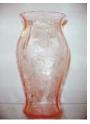

### A Stunning Museum Acquisition By Cindy Arent

Last fall, we received a call at the museum requesting identification of a piece of glass. I asked them to send in a photo so we could see if it was Cambridge Glass. A few weeks later, the photo arrived in the mail and the piece was a #779 14 inch Royal Blue vase with Japonica decoration.

An arrangement was made for NCC to purchase the vase for a museum acquisition. Since the vase was not located in the immediate area, we called members Ralph and Linda Warne to ask if they would be willing to secure and transport the vase. They said they would be glad to help and plans were made.

On December 30<sup>th</sup>, Ralph and Linda arrived in Cambridge with the acquisition and it happened to be a very snowy day. The vase was unpacked and placed on display in the Royal Blue case and looks spectacular!

Many thanks to Ralph and Linda Warne for going above and beyond to help NCC!

The Cambridge Glass Company Circular Letter #63/#31, dated January 11, 1933 lists the pieces available with the Japonica/Hawthorne decoration in Carmen, Royal Blue or Amethyst. The #779 14 inch vase was listed at \$150 per dozen. The wholesale price of each vase was \$12.50.

We hope you'll be able to visit the museum to see the new vase on display, it is truly stunning! ■

A new museum acquisition, the No. 779 14 inch vase in Royal Blue with Japonica decoration.

The museum received new carpet the week of December 18. It's hard to believe it has been 17 years!