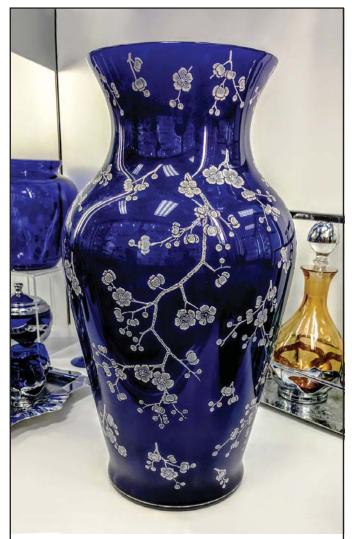

### A Stunning Museum Acquisition By Cindy Arent

Last fall, we received a call at the museum requesting identification of a piece of glass. I asked them to send in a photo so we could see if it was Cambridge Glass. A few weeks later, the photo arrived in the mail and the piece was a #779 14 inch Royal Blue vase with Japonica decoration.

On December 30<sup>th</sup>, Ralph and Linda arrived in Cambridge with the acquisition and it happened to be a very snowy day. The vase was unpacked and placed on display in the Royal Blue case and looks spectacular!

We hope you'll be able to visit the museum to see the new vase on display, it is truly stunning! ■

A new museum acquisition, the No. 779 14 inch vase in Royal Blue with Japonica decoration.

The museum received new carpet the week of December 18. It's hard to believe it has been 17 years!