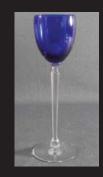

### A Stunning Museum Acquisition By Cindy Arent

Last fall, we received a call at the museum requesting identification of a piece of glass. I asked them to send in a photo so we could see if it was Cambridge Glass. A few weeks later, the photo arrived in the mail and the piece was a #779 14 inch Royal Blue vase with Japonica decoration.

On December 30<sup>th</sup>, Ralph and Linda arrived in Cambridge with the acquisition and it happened to be a very snowy day. The vase was unpacked and placed on display in the Royal Blue case and looks spectacular!

We hope you'll be able to visit the museum to see the new vase on display, it is truly stunning! ■

A new museum acquisition, the No. 779 14 inch vase in Royal Blue with Japonica decoration.

The museum received new carpet the week of December 18. It's hard to believe it has been 17 years!