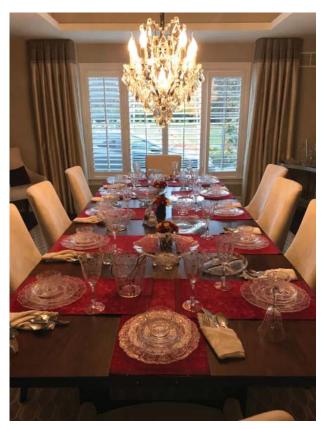

inch vase in Peach Blo etched Apple Blossom was harvested at a Buy It Now price of \$300.





A pair of Caprice #69 7-1/2 inch 2-holder candlesticks with the teardrop prism below each candle socket sold for \$330. Simply elegant!

That's all for now. If you see any interesting Cambridge glass on eBay that you think I should be watching or reporting on, or if you have any other input, feel free to contact me at LAGlass@pacbell.net. Until next month, happy Cambridge hunting!

# Holiday Table Settings - continued from January 2018



If you don't want to serve punch from your punch bowl, fill it with colorful ornaments for a stunning centerpiece.



An elegant holiday table setting with 3500 stemware engraved Croesus and a wonderful 3500/21 12" oval bowl with the Victory Wreath engraving.



3121 Rose Point stemware highlights this elegant table. A member grew up in Cambridge and passed on her love of Cambridge to her children and grandchildren. "I don't think a table could be more lovely than this one, set with beloved Cambridge pieces and shared with family for the holiday."

This holiday table is set with Carmen 3400 dinner plates, forest green Mount Vernon bowl, and 3121 stemware engraved Achilles



| Recruit<br>and<br>Retain<br>cive this puge to the Pational Cambridge Collectors<br>P.O. Box 416 ~ Cambridge, Ohio 43725<br>"FRIENDS OF CAMBRIDGE" MEMBERSHIP