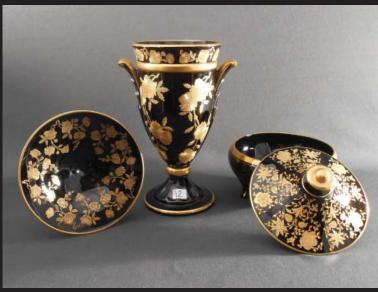

### A Stunning Museum Acquisition By Cindy Arent

Last fall, we received a call at the museum requesting identification of a piece of glass. I asked them to send in a photo so we could see if it was Cambridge Glass. A few weeks later, the photo arrived in the mail and the piece was a #779 14 inch Royal Blue vase with Japonica decoration.

An arrangement was made for NCC to purchase the vase for a museum acquisition. Since the vase was not located in the immediate area, we called members Ralph and Linda Warne to ask if they would be willing to secure and transport the vase. They said they would be glad to help and plans were made.

On December 30<sup>th</sup>, Ralph and Linda arrived in Cambridge with the acquisition and it happened to be a very snowy day. The vase was unpacked and placed on display in the Royal Blue case and looks spectacular!

Many thanks to Ralph and Linda Warne for going above and beyond to help NCC!

The Cambridge Glass Company Circular Letter #63/#31, dated January 11, 1933 lists the pieces available with the Japonica/Hawthorne decoration in Carmen, Royal Blue or Amethyst. The #779 14 inch vase was listed at \$150 per dozen. The wholesale price of each vase was \$12.50.

We hope you'll be able to visit the museum to see the new vase on display, it is truly stunning! ■

A new museum acquisition, the No. 779 14 inch vase in Royal Blue with Japonica decoration.

The museum received new carpet the week of December 18. It's hard to believe it has been 17 years!