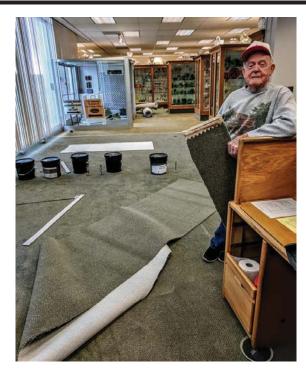

Carpet installation began on December 18<sup>th</sup> and continued all week and volunteers were able to work on various projects in the back of the museum. Early Monday morning, a visitor from Sunday called to ask if it was possible to purchase one of the Cambridge Christmas ornaments that she had seen and have it

shipped. Of course we said we could do it. However, that meant hooking up the credit card machine in the museum office and finding a place to pack. The box was shipped later that day. The new carpet installation finished after five long days and looks wonderful.

We hope you'll be able to visit the museum to see the new vase on display, it is truly stunning! ■

A new museum acquisition, the No. 779 14 inch vase in Royal Blue with Japonica decoration.

The museum received new carpet the week of December 18. It's hard to believe it has been 17 years!