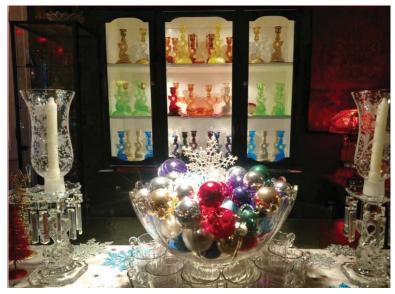

int.

As I've said before, "It's all about that ladle."





Many bids were placed on a #1303 7 inch footed vase with Peach Blo top, etched Gloria, which closed at \$230. It was an incognito listing in the Depression Glass – Unknown Maker category.

A #3400/17 10 inch vase in Peach Blo etched Apple Blossom was harvested at a Buy It Now price of \$300.





A pair of Caprice #69 7-1/2 inch 2-holder candlesticks with the teardrop prism below each candle socket sold for \$330. Simply elegant!

That's all for now. If you see any interesting Cambridge glass on eBay that you think I should be watching or reporting on, or if you have any other input, feel free to contact me at LAGlass@pacbell.net. Until next month, happy Cambridge hunting!

# Holiday Table Settings - continued from January 2018



If you don't want to serve punch from your punch bowl, fill it with colorful ornaments for a stunning centerpiece.



An elegant holiday table setting with 3500 stemware engraved Croesus and a wonderful 3500/21 12" oval bowl with the Victory Wreath engraving.



3121 Rose Point stemware highlights this elegant table. A member grew up in Cambridge and passed on her love of Cambridge to her children and grandchildren. "I don't think a table could be more lovely than this one, set with beloved Cambridge pieces and shared with family for the holiday."

This holiday table is set with Carmen 3400 dinner plates, forest green Mount Vernon bowl, and 3121 stemware engraved Achilles



| Recruit<br>and<br>Retain<br>cive this puge to the Pational Cambridge Collectors<br>P.O. Box 416 ~ Cambridge, Ohi