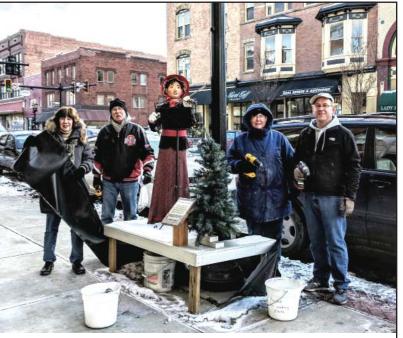

On January 6<sup>th</sup>, NCC members removed the skirting around the Dickens Victorian Village platform scenes in downtown Cambridge to prepare for move in the following morning. Each year during November and December, the museum benefits from increased admissions and sales due to the Dickens Victorian Village.

We look forward to seeing you at the March Auction!

There's nothing like community service to keep you warm! On January 6<sup>th</sup>, NCC members (L-R) Cindy Arent, Tom Davey, Lindy Thaxton and David Ray spent the day in downtown Cambridge removing the Dickens Victorian Village platform skirts. The temperature was hovering around 0 degrees for most of the day.