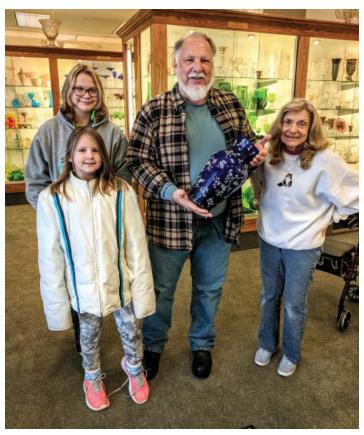

We hope you'll be able to visit the museum to see the new vase on display, it is truly stunning! ■

A new museum acquisition, the No. 779 14 inch vase in Royal Blue with Japonica decoration.

The museum received new carpet the week of December 18. It's hard to believe it has been 17 years!

Carl Beynon is watching to ensure everything is done correctly and safely.

Lindy Thaxton shoveled the museum sidewalk to prepare for Ralph and Linda's arrival with the new vase.

Ralph and Linda Warne, along with their granddaughters, Kaylee and Krista, are shown with the new acquisition. They were also the first visiting members to see the new museum carpet after it was installed.